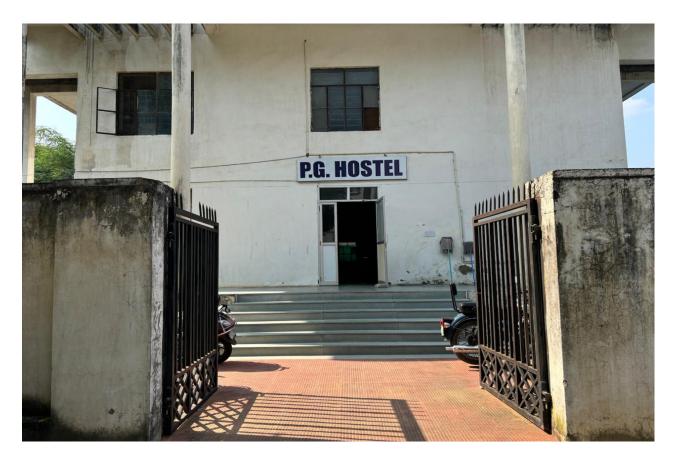

### DEPARTMENT OF EDUCATION NEW P.G. HOSTEL (BOYS & GIRLS)

As per present scenario, we have developed new P.G. Hostel (Boys & Girls) with attached washroom as well as kitchen facilities.

We updated the new P.G. Hostel (Boys & Girls) facilities to our disabled students on quarterly basis, as per their requirements.