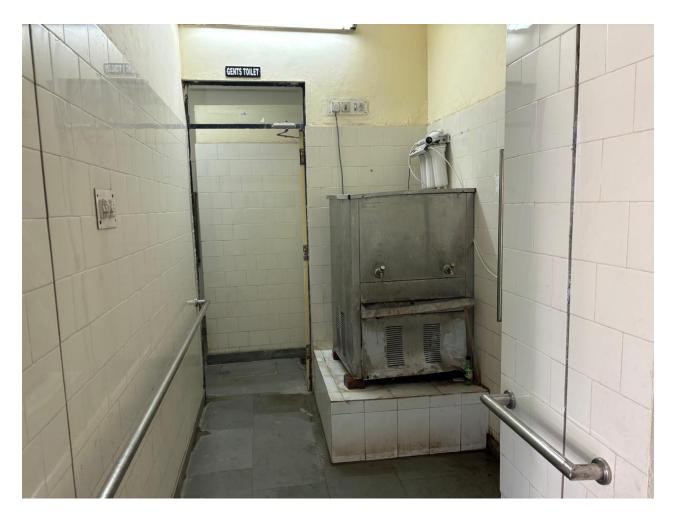

#### **Disable Friendly Washroom/ Toilets**

We have already provided the washroom/toilets facilities to our disabled students, so that they may use such facilities comfortably. We take utmost care regarding cleanliness and hygiene conditions of washrooms/toilets.

We updated the washroom/toilets facilities to our disabled students on quarterly basis, as per their requirements.

MAHARAJ VINAYAK GLOBAL UNIVERSITY DHAND, AMER, JAIPUR-DELHI HIGHWAY NO. 11C, JAIPUR-302028