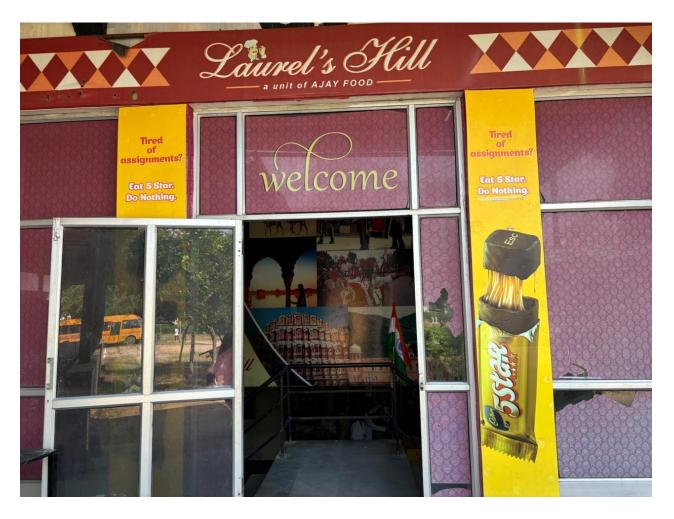

#### **Canteen Facilities**

We have a Central Canteen in the University consisting of all types of consumable as well as non-consumable items/goods are available. The Food Committee of the University randomly visited in the Canteen to check the quality of prepared foods, beverages and readymade food items. We are very much careful related to the quality of cooking medium as well as expiry date of each item available in the Canteen.

We updated the Canteen Facilities on quarterly basis.

MAHARAJ VINAYAK GLOBAL UNIVERSITY DHAND, AMER, JAIPUR-DELHI HIGHWAY NO. 11C, JAIPUR-302028