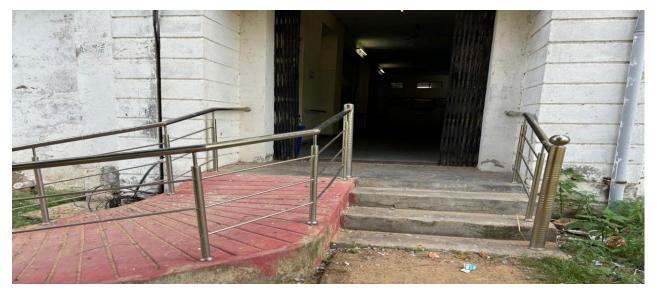

### **DEPARTMENT OF EDUCATION DISABLE FRIENDLY CORRIDOR & RAMP**

We have already developed the disable friendly corridor/ramp to our disabled students, so that they may use such facilities comfortably. We take utmost care regarding Corridors.

We updated the Corridor/ramp facilities to our disabled students on quarterly basis, as per their requirements.