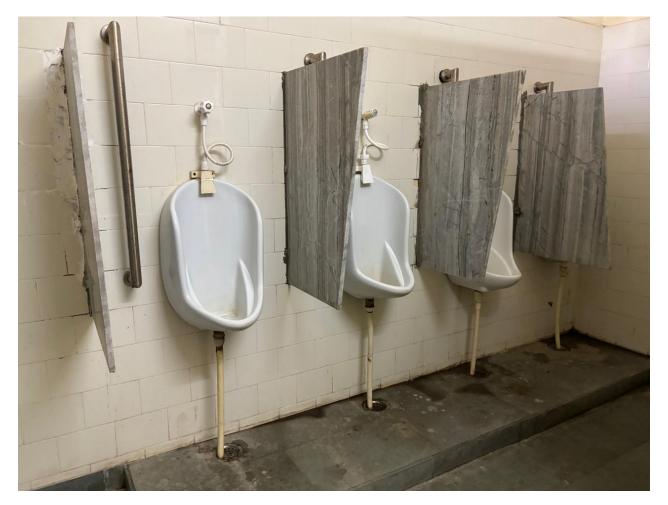

#### **Disable Friendly Washroom/ Toilets**

We have already provided the washroom/toilets facilities to our disabled students, so that they may use such facilities comfortably. We take utmost care regarding cleanliness and hygiene conditions of washrooms/toilets.

We updated the washroom/toilets facilities to our disabled students on quarterly basis, as per their requirements.

MAHARAJ VINAYAK GLOBAL UNIVERSITY DHAND, AMER, JAIPUR-DELHI HIGHWAY NO. 11C, JAIPUR-302028